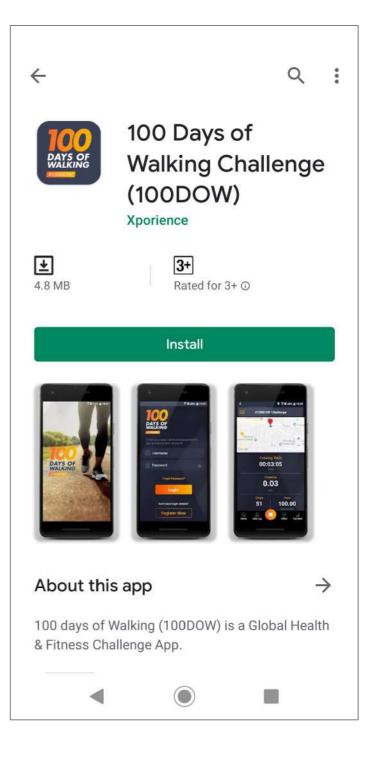

#### How to use 100 DOW Mobile App

#### **100 Days of Walking Challenge**

## **App Download**

Search for 100 DOW or 100 Days of Walking Challenge on App Stores and download the app.