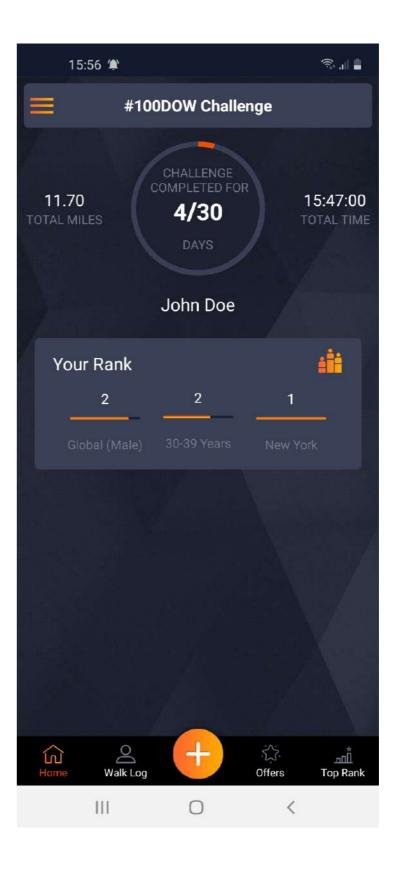

### **Main Page**

- No. of Days participated.
- Ranking

## **Record Walk**

| 16:34                |                                                   | ©  ≜                    |  |  |
|----------------------|---------------------------------------------------|-------------------------|--|--|
| #100DOW Challenge    |                                                   |                         |  |  |
| 12.80<br>TOTAL MILES | CHALLENGE<br>COMPLETED FOR<br><b>4/30</b><br>DAYS | 16:15:00<br>TOTAL TIME  |  |  |
|                      | John Doe                                          |                         |  |  |
| Your Rank            |                                                   | <u>ti</u> i             |  |  |
| 2                    | 2                                                 | 1                       |  |  |
| Global (Male)        | 30-39 Years                                       | New York                |  |  |
|                      |                                                   |                         |  |  |
|                      |                                                   | $\lambda \sim 10^{-11}$ |  |  |
|                      |                                                   | et ver /-               |  |  |
|                      |                                                   |                         |  |  |
|                      |                                                   | l. Xee                  |  |  |
|                      |                                                   |                         |  |  |
|                      |                                                   | <u>کن</u> *             |  |  |
| Home Walk Log        | +                                                 | Offers Top Rank         |  |  |
| 111                  | 0                                                 | <                       |  |  |